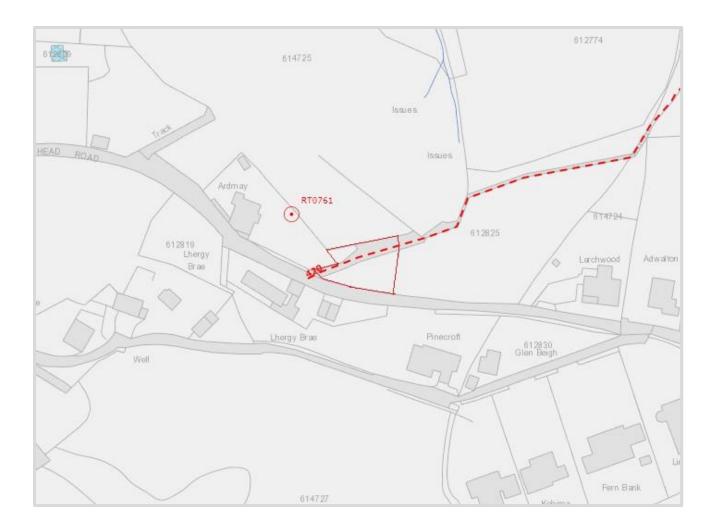

# Parcel of land, Clay Head Road, Baldrine, IM4 6DH Asking Price £20,000

A plot of land outlined in red on the desirable Clay Head Road in Baldrine, populated with mature trees and encompassing the footpath to the secluded bay of Garwick.

# LOCATION

Travelling on the coast road through Onchan in a northerly direction, turning right shortly after reaching Baldrine onto the lower Clay Head Road. The land can be found approximately 300 metres along Clay Head Road on the left hand side.