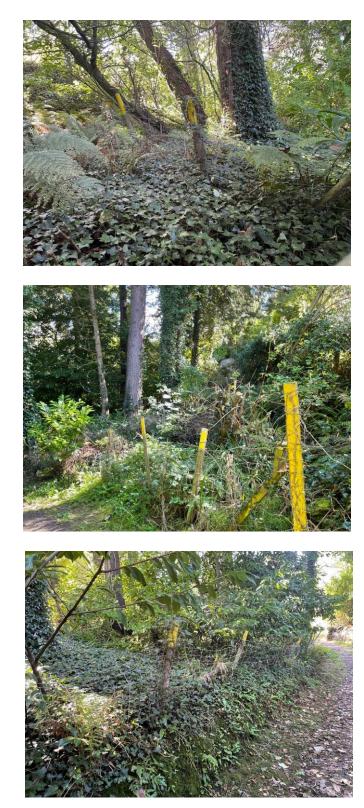

# Parcel of land, Clay Head Road, Baldrine, IM4 6DH Asking Price £20,000

A plot of land outlined in red on the desirable Clay Head Road in Baldrine, populated with mature trees and encompassing the footpath to the secluded bay of Garwick.